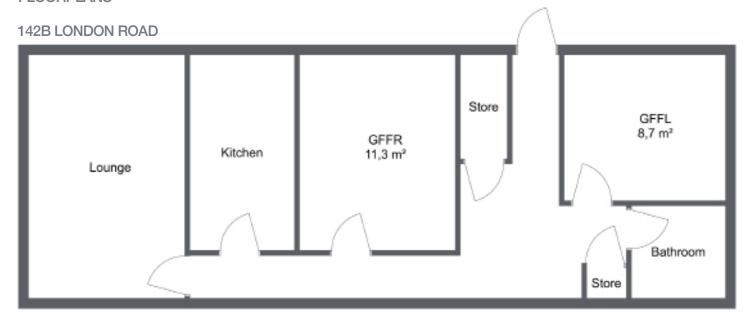

# 142B London Road Headington

## 2 BEDROOM FLAT

Situated in central Headington with shops and restaurants right next door. Headington campus only 15 minutes' walk away. Good access to local buses and London coaches.

#### 2022/23

FFM, FFR: £151 per week

Bills are not included in the rent for this property.

#### **OX3 9ED**

1 bathroom

50 weeks (10 September 2022 to 26 August 2023)

lounge

en suite available







For enquiries, contact Brookes Lettings: lettings@brookes.ac.uk | 01865 484 660
We are committed to providing a professional and friendly service that invests in your future

### **FLOORPLANS**